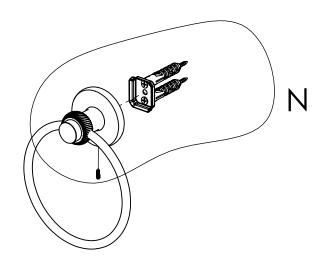

# **INSTALLATION INSTRUCTIONS**

**Step 2:** Attach Bracket to Mounting Plate.

Place bracket on mounting plate and secure by tightening set screw as shown below.