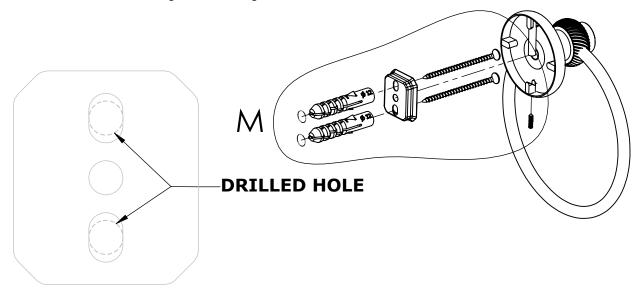

#### Step 1: Drill holes in Wall for screw anchors and attach Mounting Plate to Wall

Determine your desired location for installation and make a mark for the location of the mounting plate. Remove mounting plate from backplate by loosening set screw in backplate as pictured below. Place center hole of mounting plate over mark made above. Make 2 marks where mounting screws will be placed as shown below. Drill hole at each of the marks. (You may substitute other style mounting anchors or screws if desired). Place anchors into the holes made. Place mounting plate over holes and secure to mounting surface using screws as shown below.