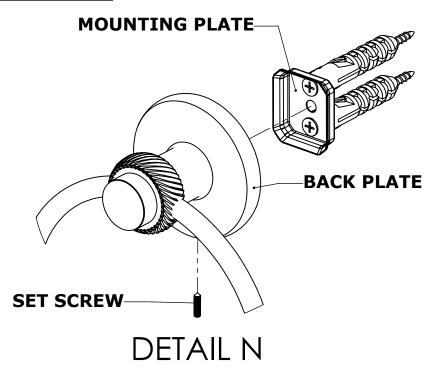

# **INSTALLATION INSTRUCTIONS**

**Step 2:** Attach Bracket to Mounting Plate.

Place bracket on mounting plate and secure by tightening set screw as shown below.